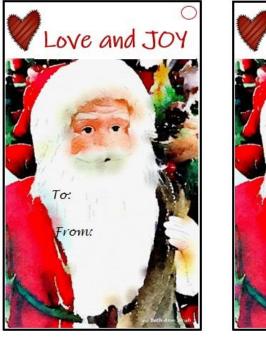

Add names on the To and From or Add a personal note on back

Merry Christmas To: From: Merry Christmas To: From: Annunk.

Santa ín Red Gíft Tags

Add your names on the To and From or Add your own personal note on back