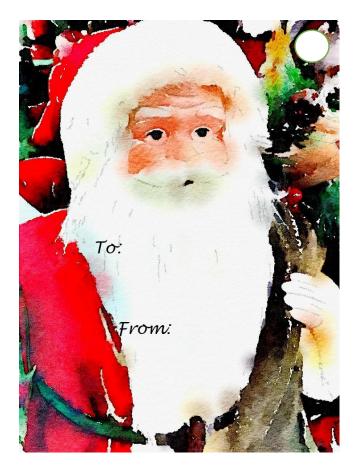

Add names on the To and From or Add a personal note on back

Merry Christmas To: From: Merry Christmas To: From: Annunk.

Santa ín Red Gíft Tags

Add your names on the To and From or Add your own personal note on back